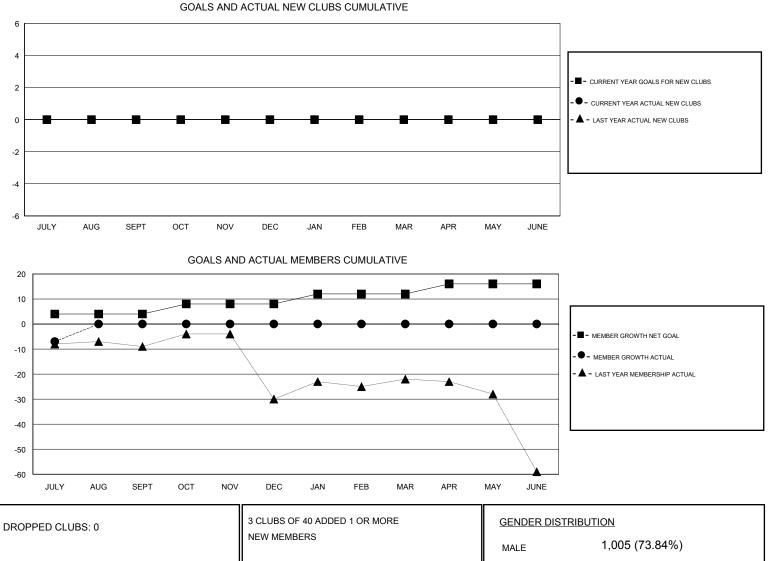

## District 27 C2

Results as of: 7/31/2019

| GMT:                                                        |                  | L                | OCATION WISCONSI | N                                                           |                           |                         | GMT CA                                             |  |
|-------------------------------------------------------------|------------------|------------------|------------------|-------------------------------------------------------------|---------------------------|-------------------------|----------------------------------------------------|--|
|                                                             | Clut             | )S               |                  | Members                                                     |                           |                         |                                                    |  |
|                                                             | RESULTS FOR      | R 2019-2020      |                  | RESULTS FOR 2019-2020                                       |                           |                         |                                                    |  |
| QUARTER                                                     | NEW CLUB GOAL    | NEW CLUBS        | DROPPED CLUBS    | QUARTER                                                     | MEMBER GROWTH NET<br>GOAL | MEMBER GROWTH<br>ACTUAL | DROPPED<br>MEMBERS ACTUAL<br>(including transfers) |  |
| JULY/AUG/SEPT<br>OCT/NOV/DEC<br>JAN/FEB/MAR<br>APR/MAY/JUNE | 0<br>0<br>0<br>0 | 0<br>0<br>0<br>0 | 0<br>0           | JULY/AUG/SEPT<br>OCT/NOV/DEC<br>JAN/FEB/MAR<br>APR/MAY/JUNE | 4<br>4<br>4<br>4          | 7<br>0<br>0<br>0        | 13<br>0<br>0<br>0                                  |  |

|                  |                           | MALE                       | 1,005 (73.84%) |     |
|------------------|---------------------------|----------------------------|----------------|-----|
| DROPPED MEMBERS  |                           | FEMALE                     | 356 (26.16%)   |     |
| DECEASED 2       | CLICK HERE FOR CUMULATIVE | TOTAL FAMILY UNIT MEMBERS  |                | 345 |
| CLUB CANCELLED 0 | MEMBERSHIP DATA           | FAMILY MEMBERS PAYING HALF |                | 174 |
| OTHER 11         |                           | DUES                       |                |     |
| TOTAL 13         |                           |                            |                |     |